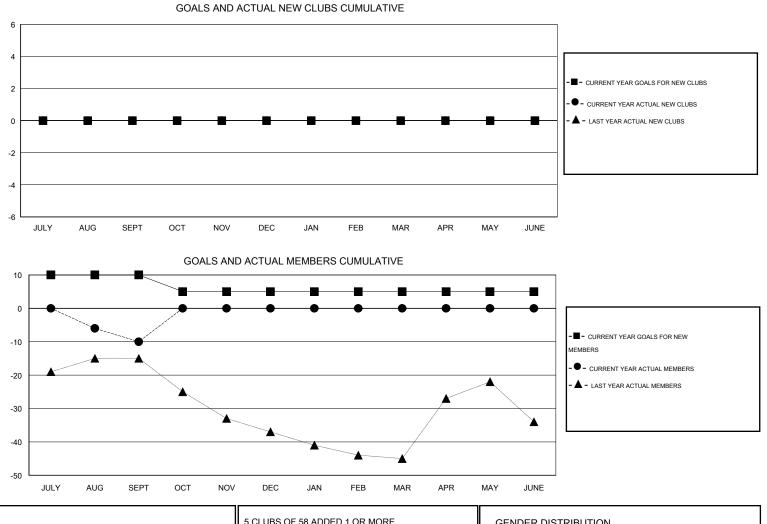

## LOCATION GUYANA

|                             |                  | Clubs             |                  |                  | Members                     |                    |                                     |                    |                  |  |
|-----------------------------|------------------|-------------------|------------------|------------------|-----------------------------|--------------------|-------------------------------------|--------------------|------------------|--|
|                             | RESU             | LTS FOR 2015-2016 | i                |                  | RESULTS FOR 2015-2016       |                    |                                     |                    |                  |  |
| QUARTER                     | NEW CLUB<br>GOAL | NEW CLUBS         | DROPPED<br>CLUBS | NET<br>GAIN/LOSS | QUARTER                     | NEW MEMBER<br>GOAL | CHARTER AND<br>NEW MEMBERS<br>ADDED | DROPPED<br>MEMBERS | NET<br>GAIN/LOSS |  |
| JULY/AUG/SEPT               | 0                | 0                 | 0                | 0                | JULY/AUG/SEPT               | 10                 | 7                                   | 17                 | -10              |  |
| OCT/NOV/DEC                 | 0                | 0                 | 0                | 0                | OCT/NOV/DEC                 | -5<br>0            | 0                                   | 0                  | 0                |  |
| JAN/FEB/MAR<br>APR/MAY/JUNE | 0                | 0                 | 0                | 0                | JAN/FEB/MAR<br>APR/MAY/JUNE | 0                  | 0                                   | 0                  | 0                |  |

| DROPPED CLUBS: 0 |    | 5 CLUBS OF 58 ADDED 1 OR MORE | GENDER DISTRIBUTION   |              |          |
|------------------|----|-------------------------------|-----------------------|--------------|----------|
|                  |    | NEW MEMBERS                   | MALE                  | 832 (52.66%) |          |
|                  |    |                               | FEMALE                | 748 (47.34%) |          |
| DROPPED MEMBERS  |    |                               |                       |              |          |
| DECEASED         | 2  | CLICK HERE FOR HEALTH         |                       |              |          |
| CLUB CANCELLED   | 0  | ASSESSMENT DATA               | FAMILY UNIT MEMBERS   |              | 45<br>22 |
| OTHER            | 15 |                               | HEAD OF HOUSEHOLD     |              |          |
| TOTAL            | 17 |                               | NON-HEAD OF HOUSEHOLD |              |          |
|                  |    |                               |                       |              |          |